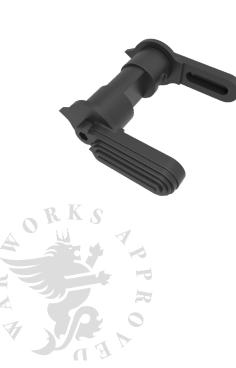

## **AR-Series Rifle Ambidextrous** Safety Selector

After extensive tests with different operators, Schmeisser created a no-nonsense, highly ergonomic, ambidextrous safety.

The Schmeisser ambidextrous drop-in safety selector is full-sized and designed to operate either right or left handed.

The left side lever has a lower profile than the right side to avoid accidental engagement. Compatible with both SR-15/AR-15 and SR-25 platforms. Semi-auto only.